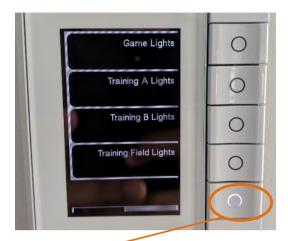

### **TURNING LIGHTS OFF**

When training has finished your club is required to turn to the lights off.

You will see the following screen (if screen is black, wave you hand in front of to activate it)

Press the button at the bottom to move to the next screen to move to next screen

#### **TURNING LIGHTS OFF**

Tech Official is responsible for turning lights off after the final game of the evening.

You will see the following screen (if screen is black, wave you hand in front of to activate it)

Press the button at the bottom to move to the next screen to move to next screen

Choose Game Lights Off by clicking the button once next to the words "game lights off"

Two light towers will remain on for security purposes, they have been programmed to go off after 10 minutes