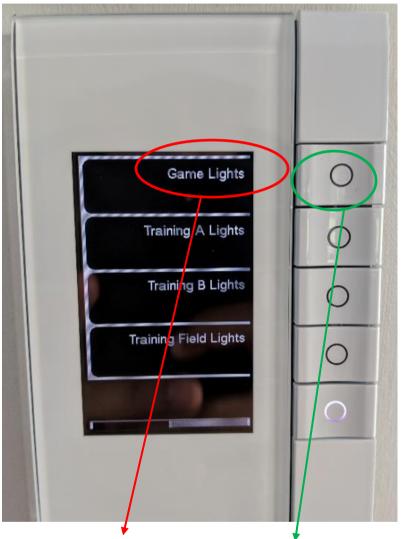

### **CLUB TRAINING**

**TURNING LIGHTS ON** 

You will see the following screen (if screen is black, wave you hand in front of to activate it)

Choose Game Lights by clicking the button once next to the words "game lights"