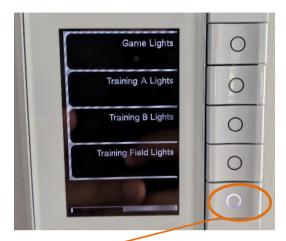

### **TURNING LIGHTS OFF**

When training has finished your club is required to turn to the lights off.

You will see the following screen (if screen is black, wave you hand in front of to activate it)

Press the button at the bottom to move to the next screen to move to next screen