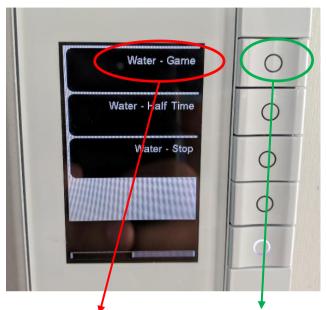

### **TURNING WATER ON**

You will see the following screen (if screen is black, wave you hand in front of to activate it)

Choose Water - Game by clicking the button once next to the words "Water – Game" Water cycle will run and finish on its own.

There is no need to hit the water stop button – unless it is an <u>emergency</u>

#### **TURNING WATER ON**

You will see the following screen (if screen is black, wave you hand in front of to activate it)

Game Water (8 minutes cycle)

Choose Water - Game by clicking the button once next to the words "Water - Game"

Water cycle will run and finish on its own.

There is no need to hit the water stop button – unless it is an emergency

Half Time Water Option (4 minute cycle)

Choose Water – Half Time by clicking the button once next to the words "Water – Half Time" Water cycle will run and finish on its own.

There is no need to hit the water stop button – unless it is an emergency