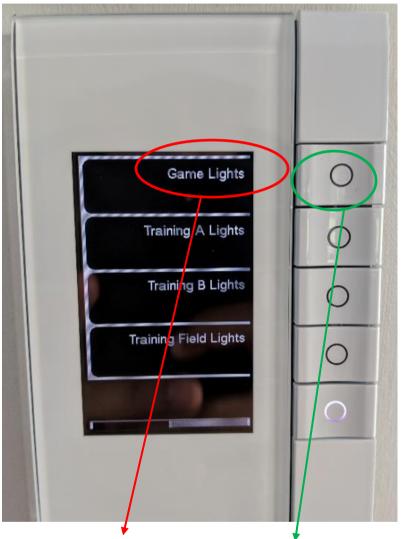

### **CLUB TRAINING**

**TURNING LIGHTS ON** 

You will see the following screen (if screen is black, wave you hand in front of to activate it)

Choose Game Lights by clicking the button once next to the words "game lights"

### **TURNING LIGHTS ON**

You will see the following screen (if screen is black, wave you hand in front of to activate it)

Choose Game Lights by clicking the button once next to the words "game lights"