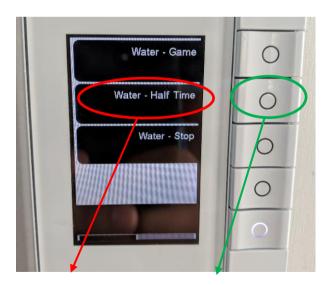

## **RAINFOREST TURF**

#### **TURNING WATER ON**

You will see the following screen (if screen is black, wave you hand in front of to activate it)

Game Water (8 minutes cycle)

Choose Water - Game by clicking the button once next to the words "Water - Game"

Water cycle will run and finish on its own.

There is no need to hit the water stop button – unless it is an emergency

Half Time Water Option (4 minute cycle)

Choose Water – Half Time by clicking the button once next to the words "Water – Half Time" Water cycle will run and finish on its own.

There is no need to hit the water stop button – unless it is an emergency