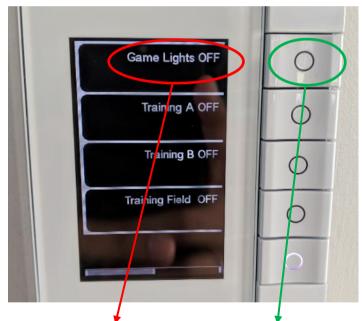

Choose Game Lights Off by clicking the button once next to the words "game lights off"

Press the button at the bottom to move to the next screen to move to next screen

Choose Game Lights Off by clicking the button once next to the words "game lights off"

Two light towers will remain on for security purposes, they have been programmed to go off after 10 minutes