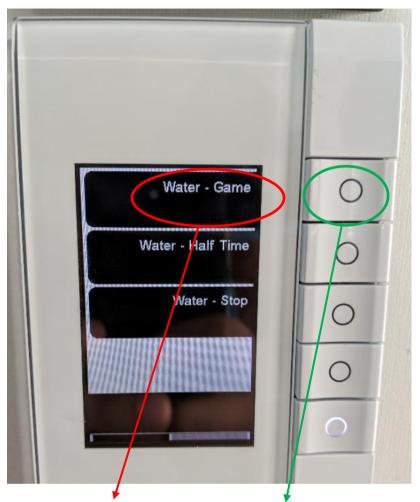

### **TURNING WATER ON**

You will see the following screen (if screen is black, wave you hand in front of to activate it)

Choose Water - Game by clicking the button once next to the words "Water – Game" Water cycle will run and finish on its own.

There is no need to hit the water stop button – unless it is an <u>emergency</u>