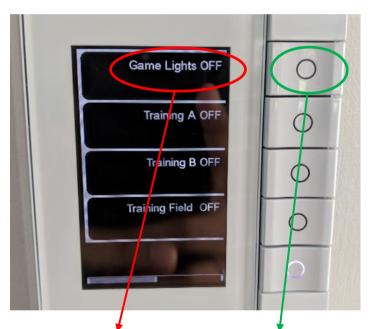

Choose Game Lights Off by clicking the button once next to the words "game lights off"