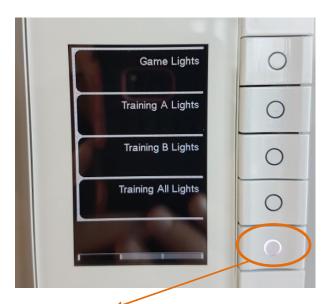

### When training has finished your club is required to turn to the lights off.

You will see the following screen (if screen is black, wave you hand in front of to activate it)

Press the button at the bottom to move to the next screen to move to next screen

Choose All Lights Off by clicking the button once next to the words "training all lights"