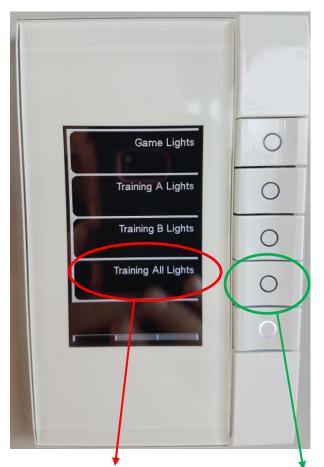

#### **TURNING LIGHTS ON**

You will see the following screen (if screen is black, wave you hand in front of to activate it)

Choose Training All Lights by clicking the button once next to the words "training all lights"