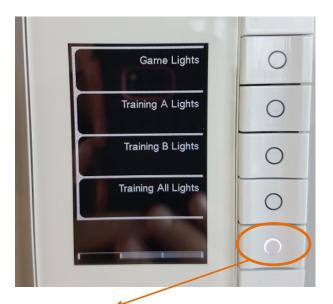

### When training has finished your club is required to turn to the lights off.

You will see the following screen (if screen is black, wave you hand in front of to activate it)

Press the button at the bottom to move to the next screen to move to next screen

Choose All Lights Off by clicking the button once next to the words "training all lights"