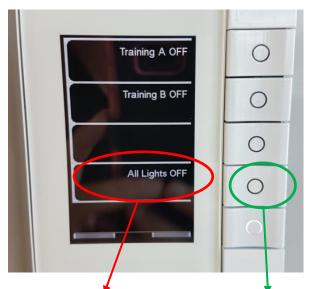

#### Tech Official is responsible for turning lights off after the final game of the evening.

You will see the following screen (if screen is black, wave you hand in front of to activate it)

Press the button at the bottom to move to the next screen to move to next screen

Choose All Lights Off by clicking the button once next to the words "all lights off"