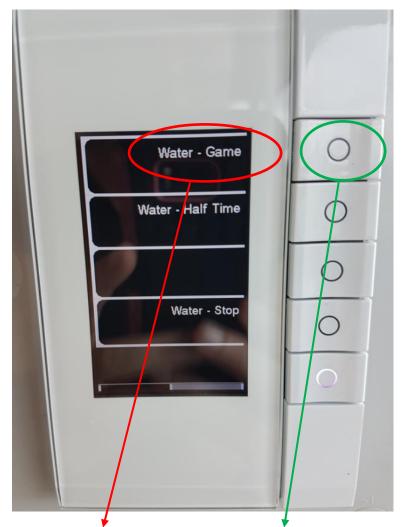

#### TURNING WATER ON

You will see the following screen (if screen is black, wave you hand in front of to activate it)

Choose Water - Game by clicking the button once next to the words "Water - Game"

Water cycle will run and finish on its own.