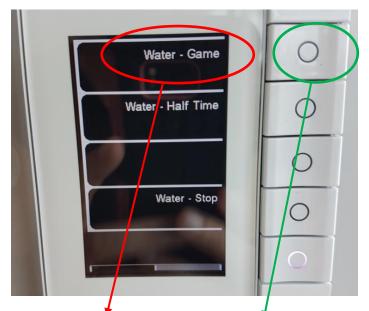

#### TURNING WATER ON

You will see the following screen (if screen is black, wave you hand in front of to activate it)

Choose Water - Game by clicking the button once next to the words "Water - Game"

Water cycle will run and finish on its own.

There is not need to hit the water stop button – unless it is an emergency

Half Time Water Option (4 minute cycle)

Choose Water – Half Time by clicking the button once next to the words "Water – Half Time"