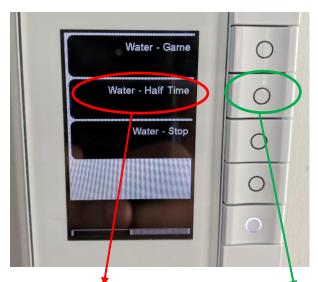

### **REEF TURF**

#### TURNING WATER ON

You will see the following screen (if screen is black, wave you hand in front of to activate it)

Choose Water - Game by clicking the button once next to the words "Water - Game"

Water cycle will run and finish on its own.

There is not need to hit the water stop button – unless it is an emergency

Half Time Water Option (4 minute cycle)

Choose Water – Half Time by clicking the button once next to the words "Water – Half Time"