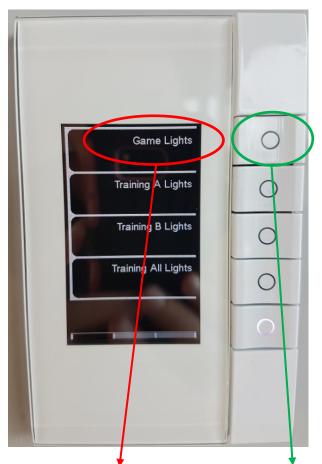

### **TURNING LIGHTS ON**

You will see the following screen (if screen is black, wave you hand in front of to activate it)

Choose Game Lights by clicking the button once next to the words "game lights"